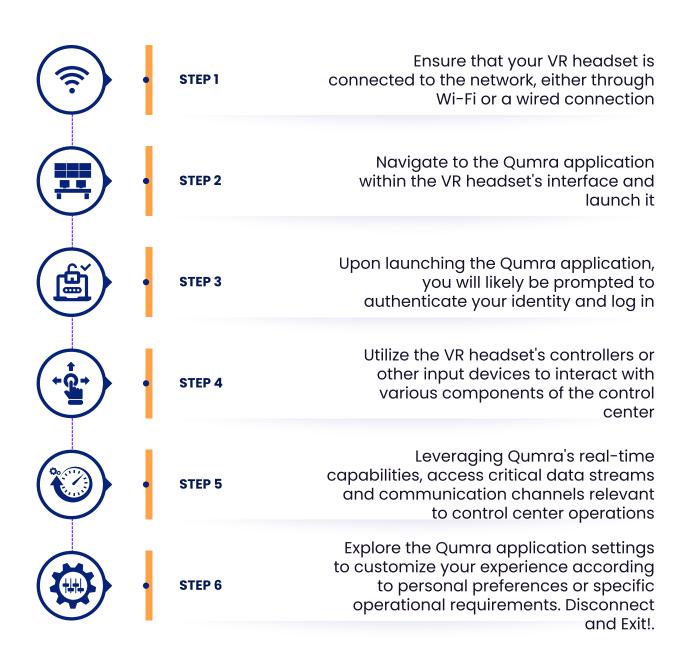

# HOW DOES IT WORK?

01

Immediate access to control center

04

Supports private secured connection

02

Real-time communication with operation team

05

Can be protected with password access

03

Real-time streaming of video wall and other control room elements

06

Portable, lightweight and easy to use