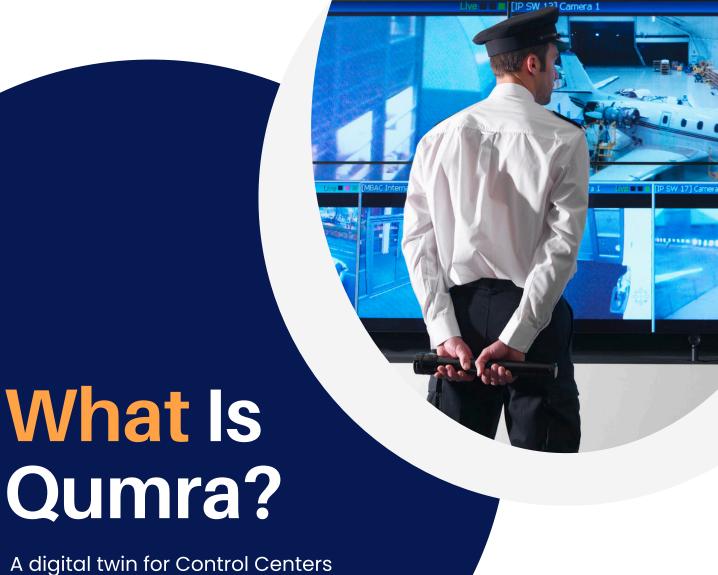

### Qumra Overview

Qumra represents a cutting-edge virtual reality (VR) application designed to revolutionize control centers by seamlessly merging the physical and digital realms. This innovative platform goes beyond conventional remote access solutions, striving to establish a comprehensive digital twin for control centers, ensuring unparalleled accessibility and real-time communication capabilities. Qumra stands at the forefront of technological innovation as a visionary VR application, dedicated to transforming control centers into seamlessly connected digital ecosystems. This cutting-edge platform pioneers the creation of an immersive digital twin, faithfully replicating every aspect of physical control centers. Qumra's unparalleled features include remote accessibility from anywhere at any time, real-time communication with operational teams through voice, video, and messaging, multi-platform integration for diverse VR devices, advanced monitoring tools and analytics for data-driven decision-making, robust security protocols ensuring data integrity, customizable virtual environments to suit unique operational needs, and a versatile training and simulation module. Qumra's holistic approach not only enhances remote access but also empowers control center operators to optimize processes, foster collaboration, and navigate operational challenges with unprecedented efficiency and preparedness.